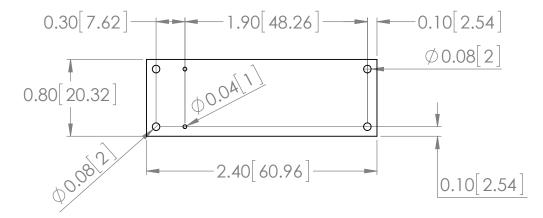

## Top view:

#### Dimension:

Dimensions are given in inches, as well as [millimeters] in an inch[millimeter] format.

#### Hole Dimension:

The bigger holes have a 0.079[2.00] diameter for the M2 screws to fit in while the smaller holes have a 0.039[1.00] diameter these are for the pins. The pins stabilize the panel before screwing it on a surface.