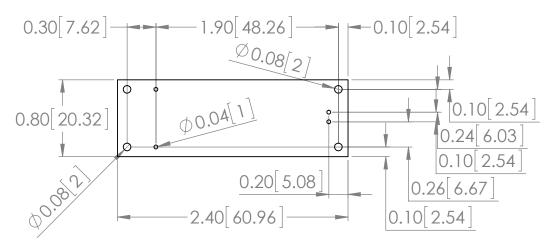

## Bottom view:

#### Dimension:

Dimensions are given in inches, as well as [millimeters] in an inch[millimeter] format.

#### Hole Dimension:

The bigger holes have a 0.079[2.00] diameter for the M2 screws to fit in while the smaller holes have a 0.039[1.00] diameter these are for the pins. The pins stabilize the panel before screwing it on a surface.